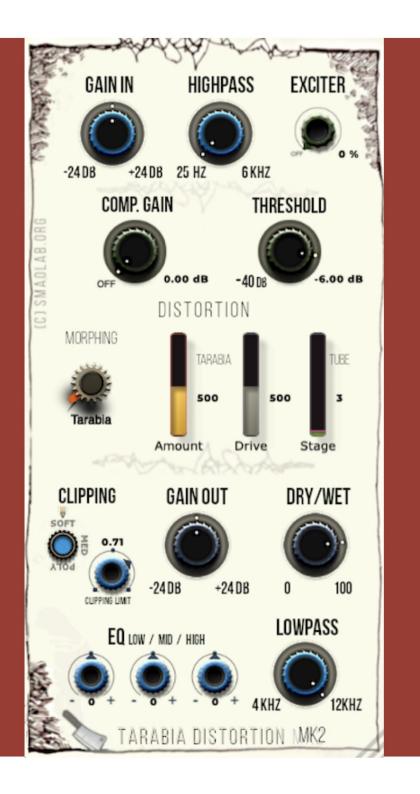

After several monthes of developement, we are proud to present you the new version of our Tarabia Distortion (MKII) effect that includes:

- A high pass filter + Low Pass Filter,
- A low frequency exciter,
- A pre distortion function (dynamic compressor),
- 4 different distortions: Tarabia, Vaccum tube, Hard Lead + Warm Tube,
- 3 different clipping/limiting functions + Diode Level Control
- You can morph sounds between the 4 different distortions proposed,
- You access an Equalizer to sculpt more your sounds,
- The sound is passed through an OversamplingX8 + 2 poles filters process to produce an very high quality sound,

#### You can change up to 17 parameters & produce your own & unique distortion sounds!

We hope you will enjoy this plug ins as much as we get pleasure to develop it & use it every day.

## **DISTORTION WORKFLOW**

The **High Pass Filter** can be used for many purposes :

- filter low frequency that you don't want to send in the distortion process
- once you have set all the different parameters & happy with the distortion sound, use the filter as a **DJ Killer Filter**!

Try it on a Drum sequence ;-)

Gain In is important to increase distortion harmonics, but becare full, too much gain may flatten the overall distortion sound.

#### Low frequency exciter

→ Set the amount from 1.0 up to 2.0

The **EXCITER** & **PRE-DISTORTION** functions are inspired by the famous dynamic branching compressor technic with automatic attacks & releases.

The **LEAD** mode does not have any parameter, the sound is automatically processed, nothing to do!

Tarabia
Amount
Tarabia
Drive

**CLIPPING** 

Soft Medium Poly Mode

Morph sounds between the 4 different distortions functions

**MORPHING** 

#### **VACCUM TUBE**

Choose the number of tubes the sound will be processed in (1 to 8)

The Clipping function implements 3 kind of technics,

- a very soft one, use it everywhere!
- a medium mode, use it if your sounds as been recorded at low level
- a poly mode, tjhis is a crazy mode, becare full when using it, however you will also get new sounds artefacts! Excellent on 8 bits sounds or if you want to strength the body of a BASS lead.

#### **CLIPPING**

Soft Medium Poly Mode

The Clipping function implements 3 kind of technics,

- a very soft one, use it everywhere!
- a medium mode, use it if your sounds as been recorded at low level
- a poly mode, tjhis is a crazy mode, becare full when using it, however you will also get new sounds artefacts! Excellent on 8 bits sounds or if you want to strength the body of a BASS lead.

#### DIODE LEVEL CONTROL

Select the clipping level gate.

Example: If you select 0.7, the Clipping Algorithm will start when the sound level reaches 1.5dB...

DRY/WET OUT LEVEL DRY/WET **GAIN OUT** CLIPPING SOFT -24 DB +24 DB 100 CLIPPING LIMIT

#### **3 BANDS EQ**

- Low Shelf / -12db up to +12db
- Mid Peak / -12db up to +12db
- High Shelf / -12db up to +12db

Low Shelf 125HZ

Mid Peak 1000HZ

High Shelf 4000HZ

#### **LOW PASS FILTER**

Sculpt the **high end tone** of the sounds using this LP Filter...