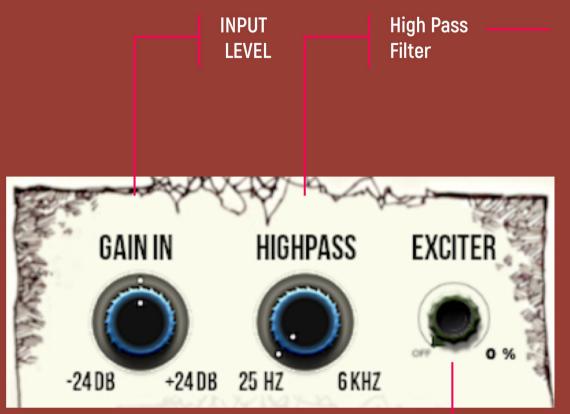

## **DISTORTION WORKFLOW**

The **High Pass Filter** can be used for many purposes :

- filter low frequency that you don't want to send in the distortion process
- once you have set all the different parameters & happy with the distortion sound, use the filter as a **DJ Killer Filter**!

Try it on a Drum sequence ;-)

Gain In is important to increase distortion harmonics, but becare full, too much gain may flatten the overall distortion sound.