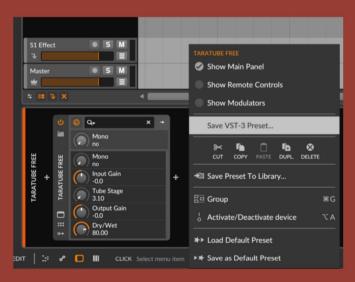

However, you can save your own presets - and recall them with ease - using the dedicated function in your DAW.

BITWIG SAVING PRESETS

STUDIO ONE SAVING PRESETS