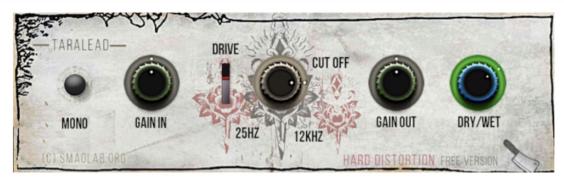

## **TaraLead – Extreme Distortion** plug-in

Very easy to use, no parameter (almost!).

Overdrive & Fuzz

Excel on Guitar & Leads!

It may also produce a sound that drool!