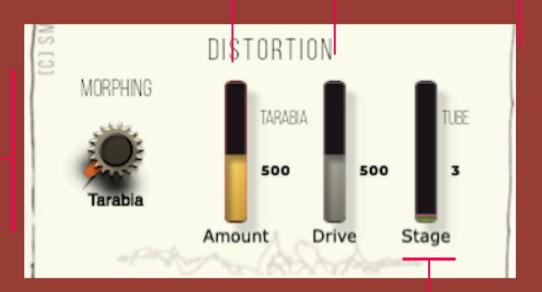

The **LEAD** mode does not have any parameter, the sound is automatically processed, nothing to do!

Tarabia
Amount
Tarabia
Drive

**CLIPPING** 

Soft Medium Poly Mode

Morph sounds between the 4 different distortions functions

**MORPHING** 

#### **VACCUM TUBE**

Choose the number of tubes the sound will be processed in (1 to 8)

The Clipping function implements 3 kind of technics,

- a very soft one, use it everywhere!
- a medium mode, use it if your sounds as been recorded at low level
- a poly mode, tjhis is a crazy mode, becare full when using it, however you will also get new sounds artefacts! Excellent on 8 bits sounds or if you want to strength the body of a BASS lead.