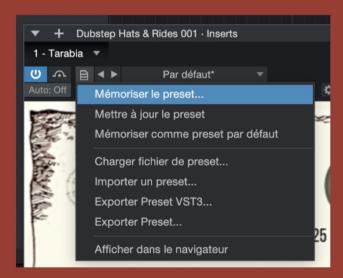

However, you can save your own presets - and recall them with ease - using the dedicated function in your DAW.

BITWIG SAVING PRESETS

STUDIO ONE SAVING PRESETS