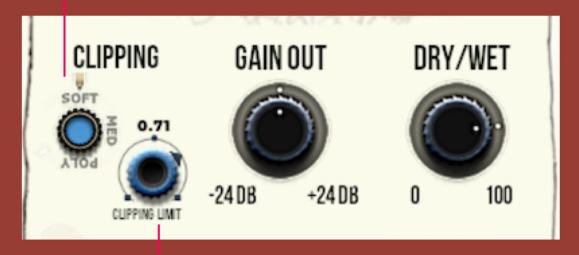

#### **CLIPPING**

Soft Medium Poly Mode

The Clipping function implements 3 kind of technics,

- a very soft one, use it everywhere!
- a medium mode, use it if your sounds as been recorded at low level
- a poly mode, tjhis is a crazy mode, becare full when using it, however you will also get new sounds artefacts! Excellent on 8 bits sounds or if you want to strength the body of a BASS lead.

#### DIODE LEVEL CONTROL

Select the clipping level gate.

Example: If you select 0.7, the Clipping Algorithm will start when the sound level reaches 1.5dB...

DRY/WET OUT LEVEL DRY/WET **GAIN OUT** CLIPPING SOFT -24 DB +24 DB 100 CLIPPING LIMIT