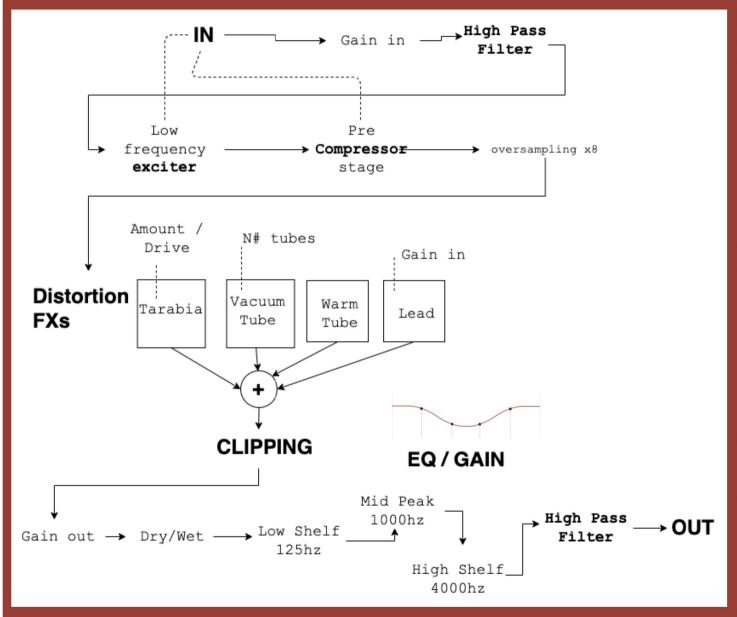

After several monthes of developement, we are proud to present you the new version of our Tarabia Distortion (MKII) effect that includes:

- A high pass filter + Low Pass Filter,
- A low frequency exciter,
- A pre distortion function (dynamic compressor),
- 4 different distortions: Tarabia, Vaccum tube, Hard Lead + Warm Tube,
- 3 different clipping/limiting functions + Diode Level Control
- You can morph sounds between the 4 different distortions proposed,
- You access an Equalizer to sculpt more your sounds,
- The sound is passed through an OversamplingX8 + 2 poles filters process to produce an very high quality sound,

## **DISTORTION WORKFLOW**

The **High Pass Filter** can be used for many purposes :

- filter low frequency that you don't want to send in the distortion process
- once you have set all the different parameters & happy with the distortion sound, use the filter as a **DJ Killer Filter**!

Try it on a Drum sequence ;-)

Gain In is important to increase distortion harmonics, but becare full, too much gain may flatten the overall distortion sound.

#### Low frequency exciter

→ Set the amount from 1.0 up to 2.0

The **EXCITER** & **PRE-DISTORTION** functions are inspired by the famous dynamic branching compressor technic with automatic attacks & releases.

An **enveloppe follower** catch the body of your sounds to adapt the exciter & pre-distortion function and make a subtile « groove » feeling.

You can use those functions to produce distortion sounds on its own!

The **LEAD** mode does not have any parameter, the sound is automatically processed, nothing to do!

Tarabia
Amount
Tarabia
Drive

**CLIPPING** 

Soft Medium Poly Mode

Morph sounds between the 4 different distortions functions

**MORPHING** 

#### **VACCUM TUBE**

Choose the number of tubes the sound will be processed in (1 to 8)

The Clipping function implements 3 kind of technics,

- a very soft one, use it everywhere!
- a medium mode, use it if your sounds as been recorded at low level
- a poly mode, tjhis is a crazy mode, becare full when using it, however you will also get new sounds artefacts! Excellent on 8 bits sounds or if you want to strength the body of a BASS lead.

#### **CLIPPING**

Soft Medium Poly Mode

The Clipping function implements 3 kind of technics,

- a very soft one, use it everywhere!
- a medium mode, use it if your sounds as been recorded at low level
- a poly mode, tjhis is a crazy mode, becare full when using it, however you will also get new sounds artefacts! Excellent on 8 bits sounds or if you want to strength the body of a BASS lead.

#### DIODE LEVEL CONTROL

Select the clipping level gate.

Example: If you select 0.7, the Clipping Algorithm will start when the sound level reaches 1.5dB...

DRY/WET OUT LEVEL DRY/WET **GAIN OUT** CLIPPING SOFT -24 DB +24 DB 100 CLIPPING LIMIT

#### **3 BANDS EQ**

- Low Shelf / -12db up to +12db
- Mid Peak / -12db up to +12db
- High Shelf / -12db up to +12db

Low Shelf 125HZ

Mid Peak 1000HZ

High Shelf 4000HZ

#### **LOW PASS FILTER**

Sculpt the **high end tone** of the sounds using this LP Filter...