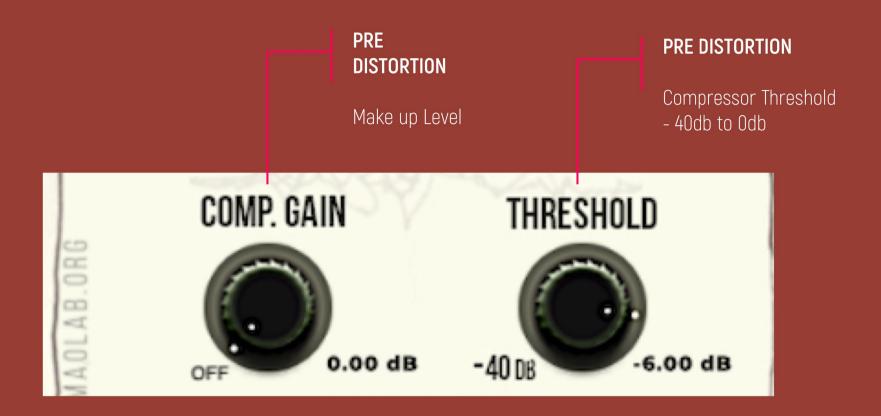

After several monthes of developement, we are proud to present you the new version of our Tarabia Distortion (MKII) effect that includes:

- A high pass filter + Low Pass Filter,
- A low frequency exciter,
- A pre distortion function (dynamic compressor),
- 4 different distortions: Tarabia, Vaccum tube, Hard Lead + Warm Tube,
- 3 different clipping/limiting functions + Diode Level Control
- You can morph sounds between the 4 different distortions proposed,
- You access an Equalizer to sculpt more your sounds,
- The sound is passed through an OversamplingX8 + 2 poles filters process to produce an very high quality sound,

#### Low frequency exciter

→ Set the amount from 1.0 up to 2.0

The **EXCITER** & **PRE-DISTORTION** functions are inspired by the famous dynamic branching compressor technic with automatic attacks & releases.

An **enveloppe follower** catch the body of your sounds to adapt the exciter & pre-distortion function and make a subtile « groove » feeling.

You can use those functions to produce distortion sounds on its own!