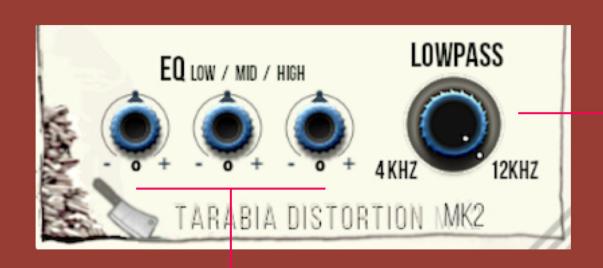

Turn clockwise direction to increase the EQ Band Gain,

and **counter-clockwise**direction to decrease the EQ
Band Gain

#### **3 BANDS EQ**

- Low Shelf / -12db up to +12db
- Mid Peak / -12db up to +12db
- High Shelf / -12db up to +12db

Low Shelf 125HZ

Mid Peak 1000HZ

High Shelf 4000HZ

#### **LOW PASS FILTER**

Sculpt the **high end tone** of the sounds using this LP Filter...