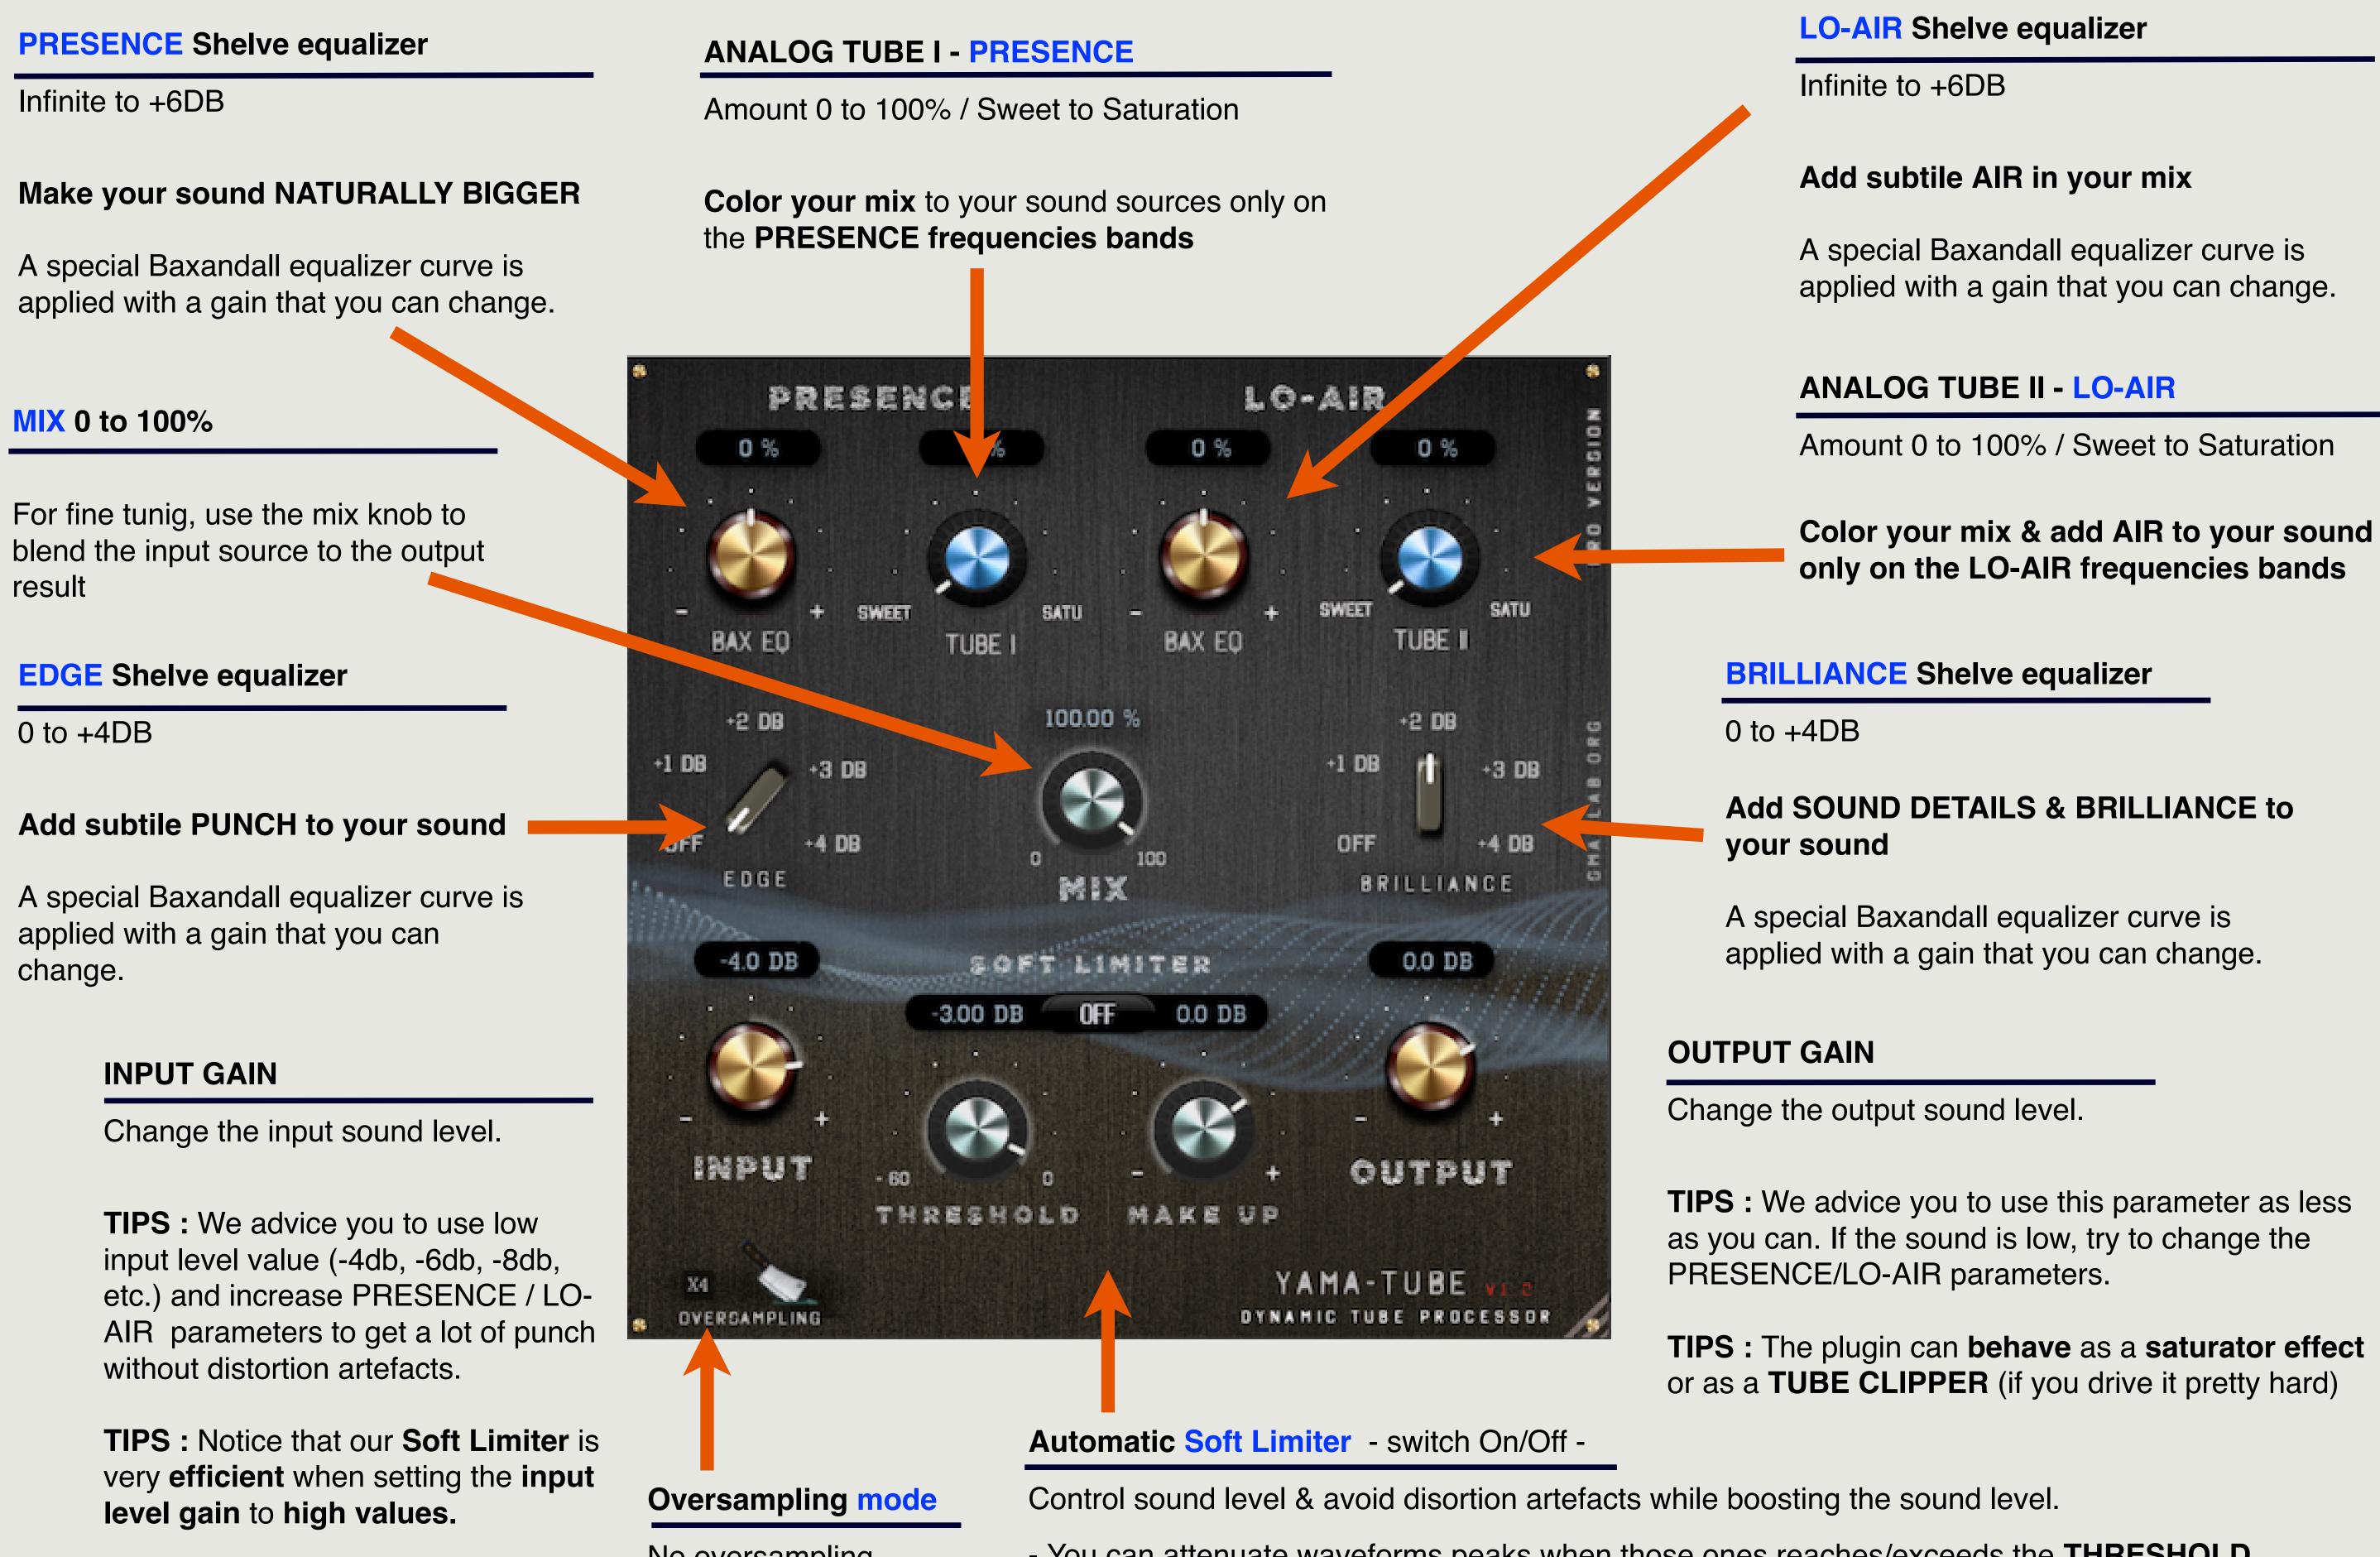

Bitwig Studio

Studio One

Vacuum Tubes inspired by TaraTube plugin.

**BAXANDALL** EQ.

4x special Baxandall EQ. inspired by **AIR WINDOWS** plugin.

Visualisation inspired by **Cut** Through Recodings plugin.

No oversampling

**X2** 

X8 (High sound quality)

- You can attenuate waveforms peaks when those ones reaches/exceeds the THRESHOLD value.
- You can amplify the output limiter (MAKE UP) close to 0 dB, very useful to maximize loudness.
- If you are not happy with our Limiter implementation, don't hesitate to use your own favorite one, we won't be upset :-)