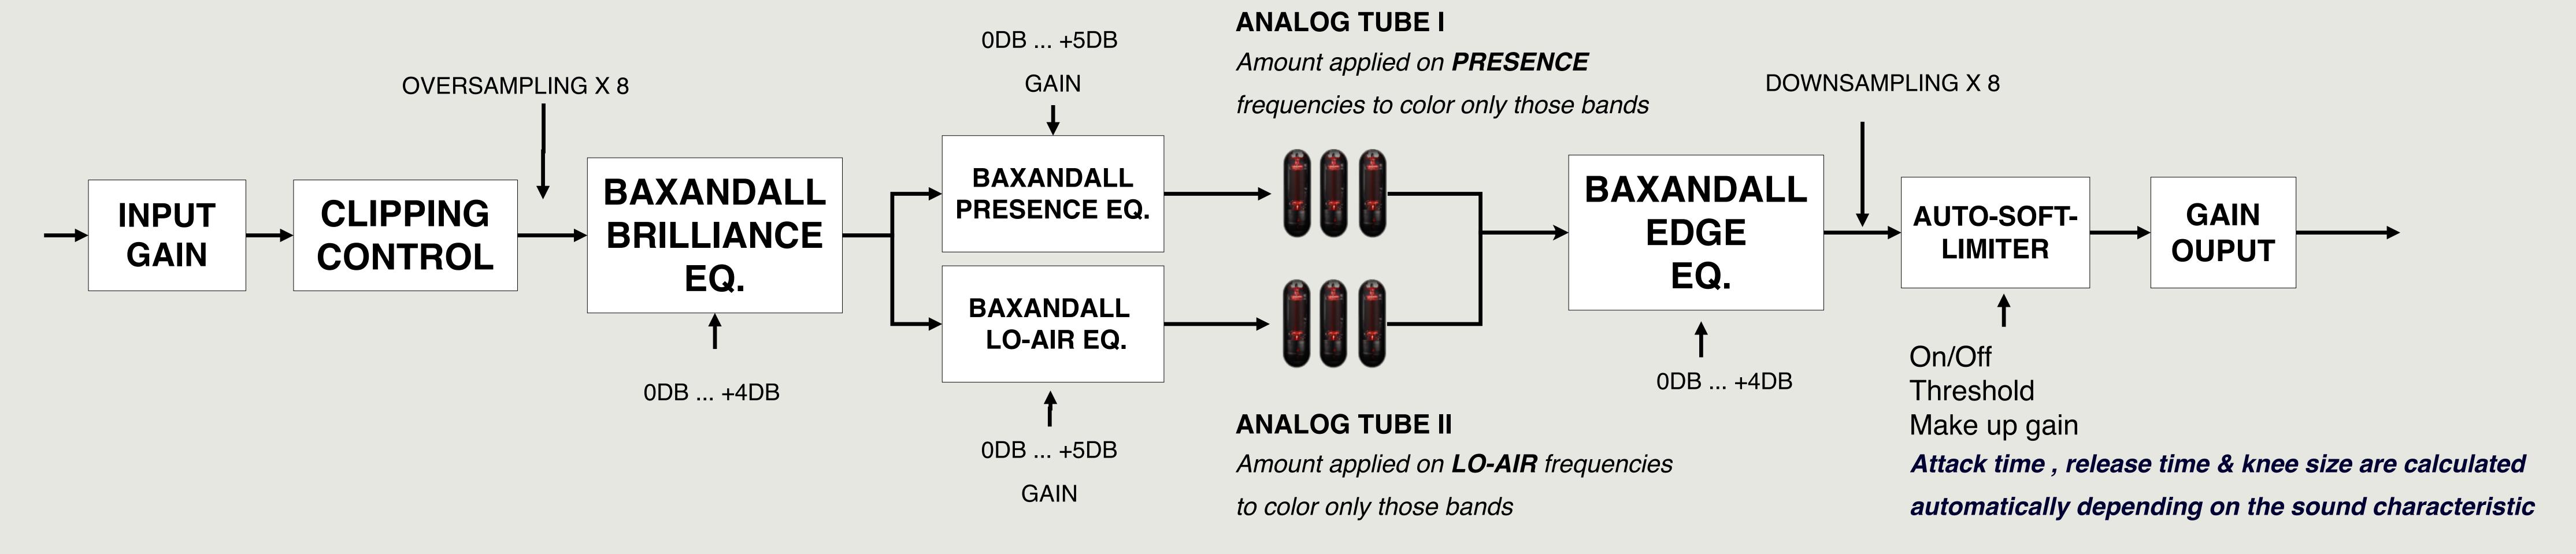

Bitwig Studio

Studio One

Vacuum Tubes inspired by TaraTube plugin.

**BAXANDALL** EQ.

4x special Baxandall EQ. inspired by **AIR WINDOWS** plugin.

Visualisation inspired by **Cut** Through Recodings plugin.

No oversampling

**X2** 

X8 (High sound quality)

- You can attenuate waveforms peaks when those ones reaches/exceeds the THRESHOLD value.
- You can amplify the output limiter (MAKE UP) close to 0 dB, very useful to maximize loudness.
- If you are not happy with our Limiter implementation, don't hesitate to use your own favorite one, we won't be upset :-)