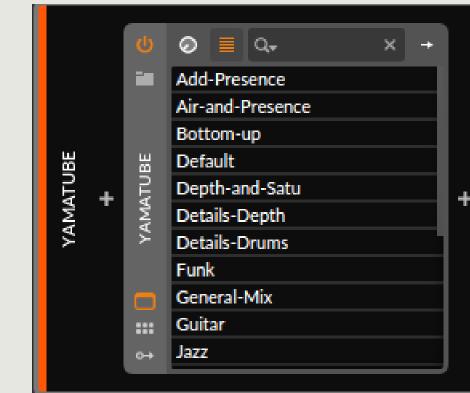

Support: contact@smaolab.org

**YAMATUBE Dynamic Tube Processor** PRO VERSION

Smaolab.org (c)

Documentation V1.2 23/07/2023

PRESETS (Load/Save)

**Around 20 PRESETS are included in the PRO version** 

result

0 to +4DB

change.

You can SAVE your own presets (and recall them with ease) using the dedicated function in your DAW (in Studio One, in Ableton Live, etc.):

Save VST-3 Preset... I Save Preset To Library...

**Ableton Live** 