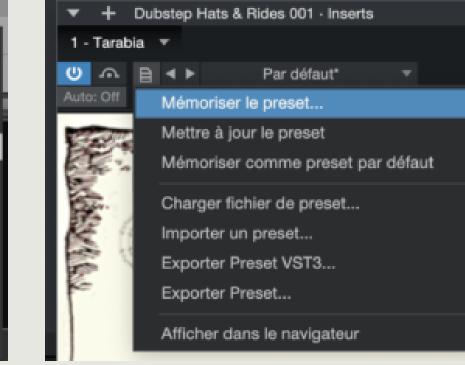

change.

You can SAVE your own presets (and recall them with ease) using the dedicated function in your DAW (in Studio One, in Ableton Live, etc.):

Save VST-3 Preset... I Save Preset To Library...

**Ableton Live** 